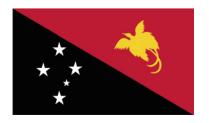

# MATCH THE FLAG TO THE COUNTRY

Match the country names that govern Antarctica on the left to their flags on the right.

If you get stuck then take a look at our flag section on our website!

**AUSTRALIA** 

**CHILE** 

**MONGOLIA** 

PAPUA NEW GUINEA

**SOUTH AFRICA** 