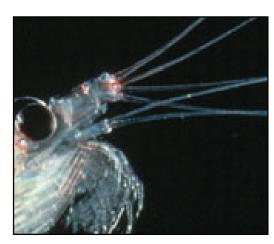

# WHO NOSE THE ANIMAL?

Take a look at the animals noses below and see if you can name all of them. We've also jumbled up their names underneath to make it extra tricky!

Check our Antarctica page on our website for clues.

LIKLRE / LEWAH

**LAES** 

**EGIUPNN** 

PEELANHT / ESAL

LIRLK

ANSWERS AT THE BACK OF THE PACK