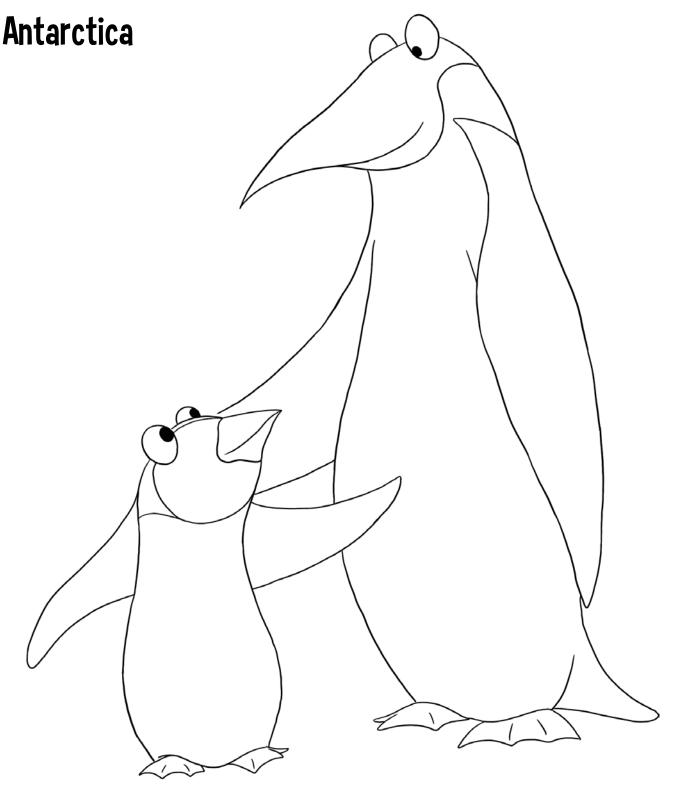

# **COLOUR ME IN!**

Colour in these amazing Emperor Penguins.

When you're finished cut them out and stick them up on your wall or add them to a scrapbook

### **EMPEROR PENGUINS**