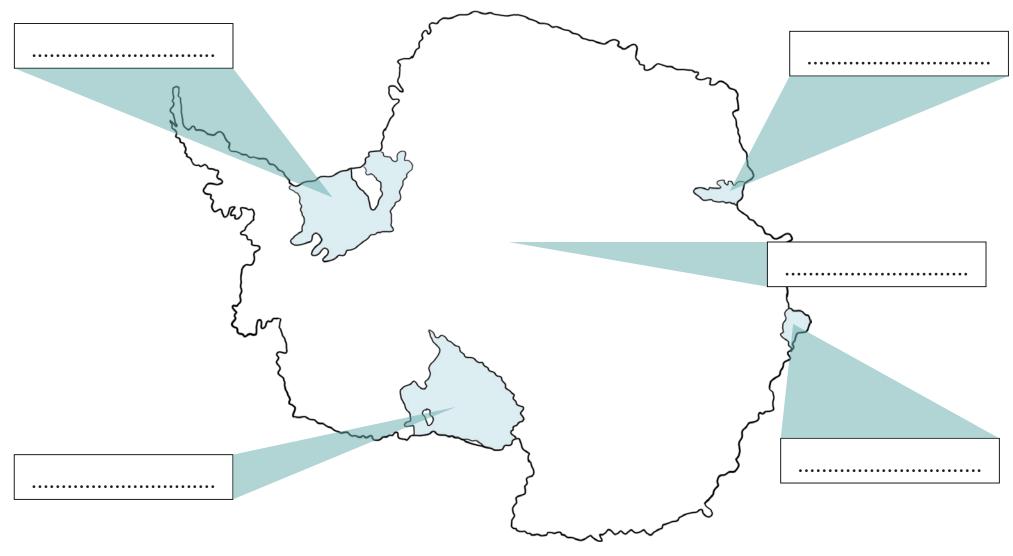

# NAME THE LANDMARKS

Name the 4 biggest ice shelves in Antarctica plus where is the South Pole?

Check a world map if you're unsure or the map on our website.