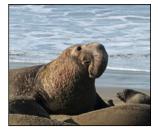

# WHO NOSE THE ANIMAL?

Take a look at the animals noses below and see if you can name all of them. We've also jumbled up their names underneath to make it extra tricky!

Check our Antarctica page on our website for clues.

LIKLRE / LEWAH

**LAES** 

**EGIUPNN** 

PEELANHT / ESAL

LIRLK

ANSWERS AT THE BACK OF THE PACK