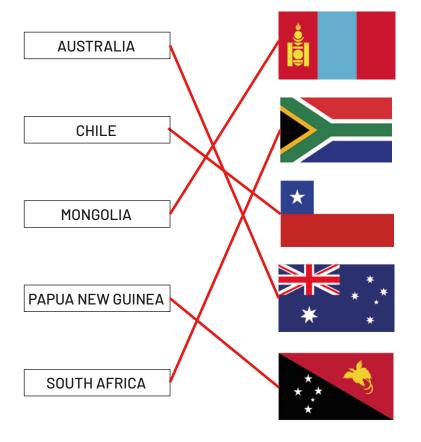

# MATCH THE FLAG TO THE COUNTRY

Match the country names that govern Antarctica on the left to their flags on the right.

If you get stuck then take a look at our flag section on our website!

**AUSTRALIA** 

**CHILE** 

**MONGOLIA** 

PAPUA NEW GUINEA

**SOUTH AFRICA** 