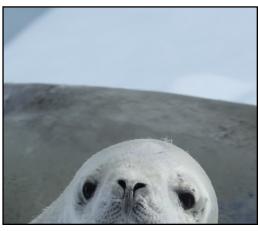

# WHO NOSE THE ANIMAL?

Take a look at the animals noses below and see if you can name all of them. We've also jumbled up their names underneath to make it extra tricky!

Check our Antarctica page on our website for clues.

LIKLRE / LEWAH

**LAES** 

**EGIUPNN** 

PEELANHT / ESAL

LIRLK

ANSWERS AT THE BACK OF THE PACK

#### WHO NOSE THE ANIMALS?

KILLER / WHALE

SEAL

**PENGUIN** 

**ELEPHANT / SEAL** 

**KBIII** 