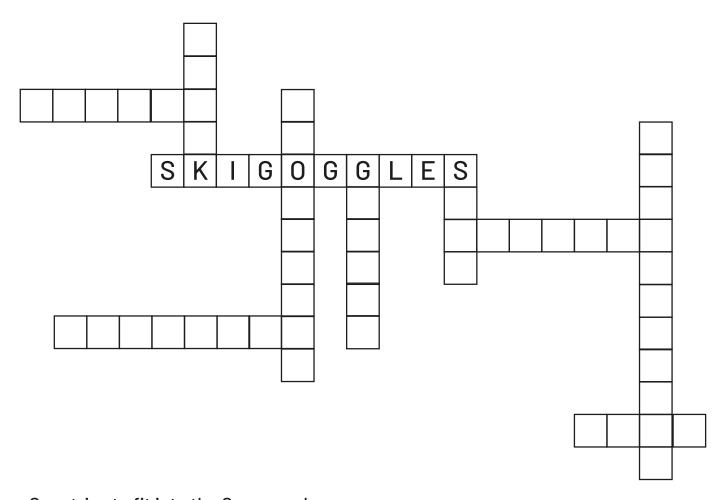

## **CROSSWORD**

There are 10 things you might take on a trip to Antarctica listed below. Can you fit them into the correct boxes in this challenging crossword?

We've added SKI GOGGLES to give you a head start.

#### Countries to fit into the Crossword

SKIS SNOW BOOTS <del>SKI GOGGLES</del> CAMERA

ICE PICK GLOVES FLASK

SLED WOOLY HAT PARKA JACKET