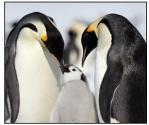

# **COLOUR ME IN!**

Colour in these amazing Emperor Penguins.

When you're finished cut them out and stick them up on your wall or add them to a scrapbook

### **EMPEROR PENGUINS**