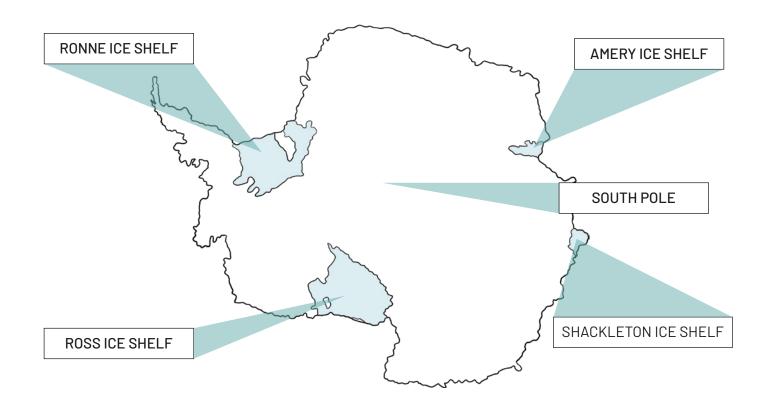

# NAME THE LANDMARKS

Name the 4 biggest ice shelves in Antarctica plus where is the South Pole?

Check a world map if you're unsure or the map on our website.

### NAME THE LANDMARKS