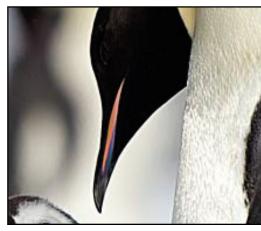

# WHO NOSE THE ANIMAL?

Take a look at the animals noses below and see if you can name all of them. We've also jumbled up their names underneath to make it extra tricky!

Check our Antarctica page on our website for clues.

LIKLRE / LEWAH

**LAES** 

**EGIUPNN** 

PEELANHT / ESAL

LIRLK

ANSWERS AT THE BACK OF THE PACK

#### WHO NOSE THE ANIMALS?

KILLER / WHALE

SEAL

**PENGUIN** 

**ELEPHANT / SEAL** 

**KBIII** 