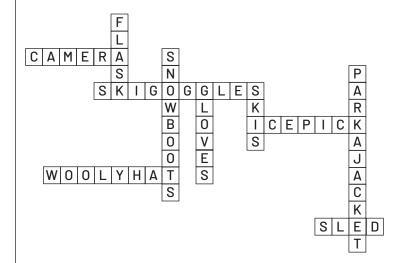

## **CROSSWORD**

There are 10 things you might take on a trip to Antarctica listed below. Can you fit them into the correct boxes in this challenging crossword?

We've added SKI GOGGLES to give you a head start.

#### Countries to fit into the Crossword

SKIS SNOW BOOTS <del>SKI GOGGLES</del> CAMERA

ICE PICK GLOVES FLASK

SLED WOOLY HAT PARKA JACKET

### **CROSSWORD**