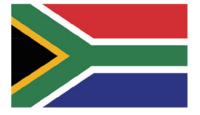

# MATCH THE FLAG TO THE COUNTRY

Match the country names that govern Antarctica on the left to their flags on the right.

If you get stuck then take a look at our flag section on our website!

**AUSTRALIA** 

**CHILE** 

**MONGOLIA** 

PAPUA NEW GUINEA

**SOUTH AFRICA** 