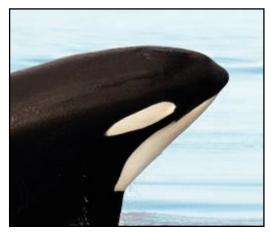

# WHO NOSE THE ANIMAL?

Take a look at the animals noses below and see if you can name all of them. We've also jumbled up their names underneath to make it extra tricky!

Check our Antarctica page on our website for clues.

LIKLRE / LEWAH

**LAES** 

**EGIUPNN** 

PEELANHT / ESAL

LIRLK

ANSWERS AT THE BACK OF THE PACK

#### WHO NOSE THE ANIMALS?

KILLER / WHALE

SEAL

**PENGUIN** 

**ELEPHANT / SEAL** 

**KBIII** 