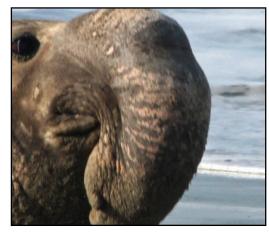

# WHO NOSE THE ANIMAL?

Take a look at the animals noses below and see if you can name all of them. We've also jumbled up their names underneath to make it extra tricky!

Check our Antarctica page on our website for clues.

LIKLRE / LEWAH

**LAES** 

**EGIUPNN** 

PEELANHT / ESAL

LIRLK

ANSWERS AT THE BACK OF THE PACK